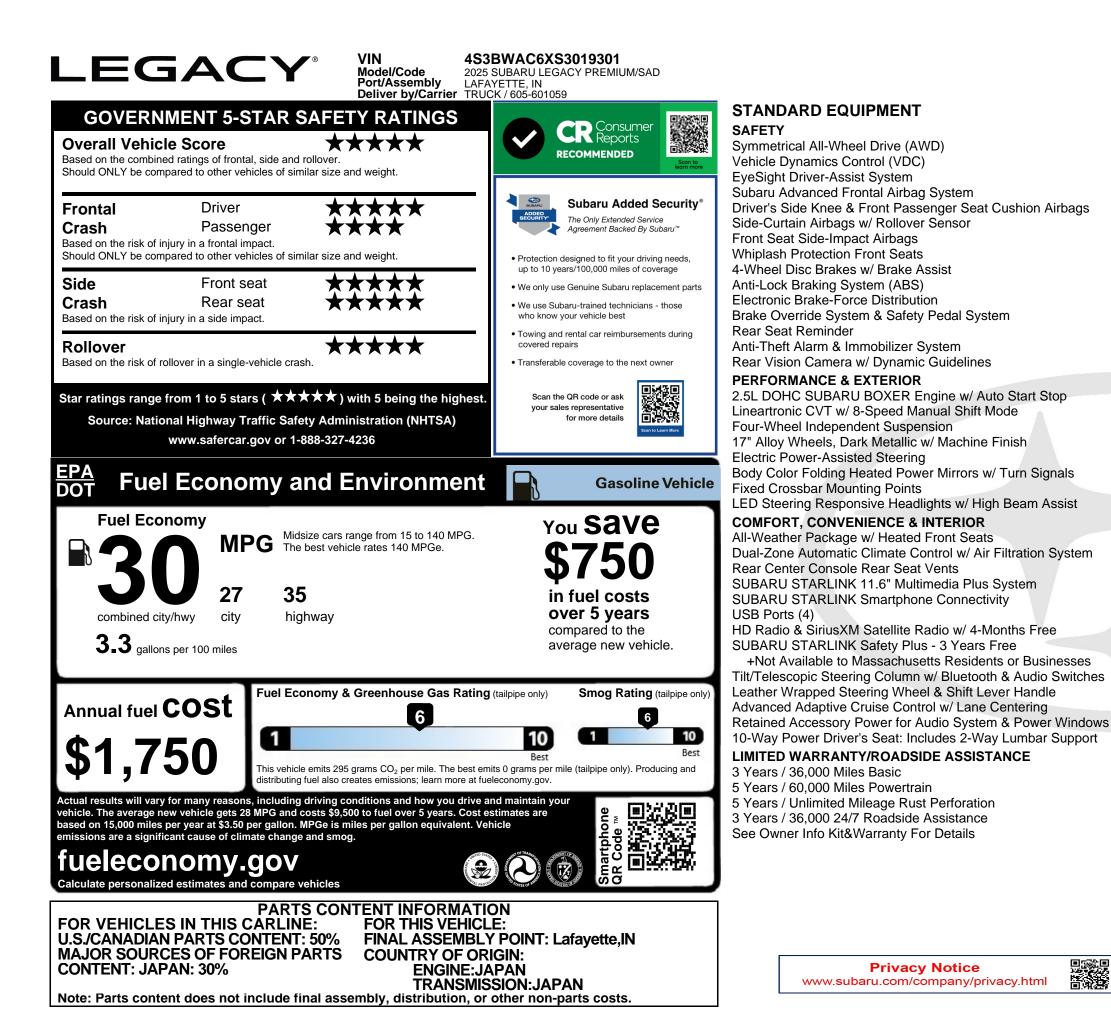

Man Exte Full Stan Auto Body Splas

## OPTIONAL EQUIPMENT AND OTHER ITEMS

| nufacturer's Suggested Retail Price                                          | \$27,310.00                      |
|------------------------------------------------------------------------------|----------------------------------|
| erior Color: Crystal Black Silica                                            |                                  |
| Tank of Gas                                                                  | INCLD                            |
| ndard Option: 11                                                             |                                  |
| p-Dimming Mirror with Compass and Homelink<br>ly Side Moldings<br>ash Guards | \$422.00<br>\$307.00<br>\$198.00 |

## Destination and Delivery **Total Suggested Retail Price**

\$1,170.00 \$29.407.00

THIS LABEL HAS BEEN APPLIED PURSUANT TO FEDERAL LAW, DO NOT REMOVE OR ALTER PRIOR TO THE DELIVERY TO THE ULTIMATE PURCHASER