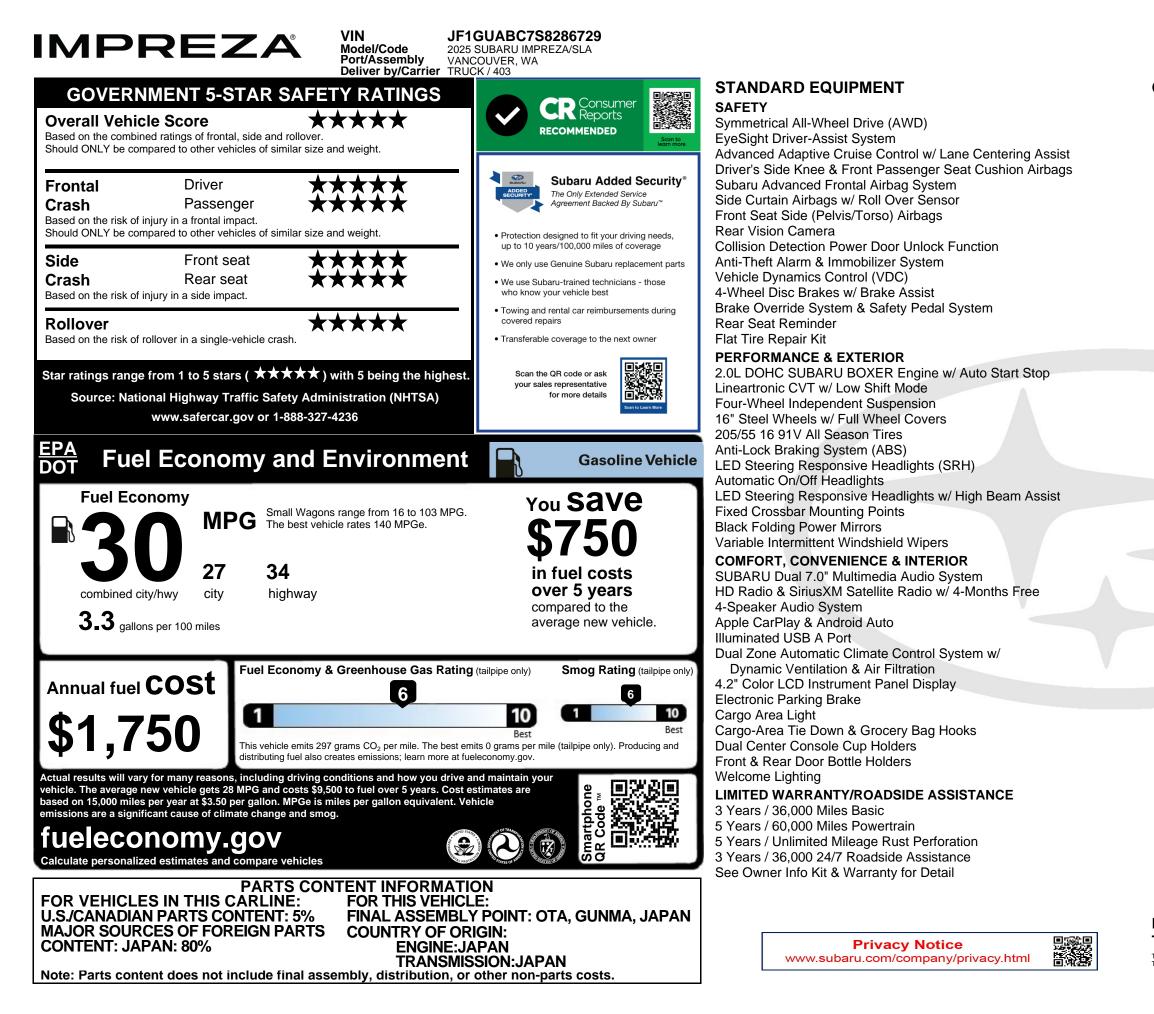

## OPTIONAL EQUIPMENT AND OTHER ITEMS

| Manufacturer's Suggested Retail Price | \$24,360.00 |
|---------------------------------------|-------------|
| Exterior Color: Ice Silver Metallic   |             |
| Full Tank of Gas                      | INCLD       |
| Standard Option: 03                   | \$350.00    |
| 16" Alloy Wheels                      |             |
| Crossbar Set - Fixed                  | \$256.00    |
| Cargo Cover                           | \$232.00    |
| Footwell Illumination Kit             | \$222.00    |
| Splash Guards                         | \$187.00    |
| Cargo Tray                            | \$145.00    |
| USB Charging Cable Set                | \$85.00     |

## Destination and Delivery **Total Suggested Retail Price**

\$1,170.00 \$27.007.00

THIS LABEL HAS BEEN APPLIED PURSUANT TO FEDERAL LAW, DO NOT REMOVE OR ALTER PRIOR TO THE DELIVERY TO THE ULTIMATE PURCHASER