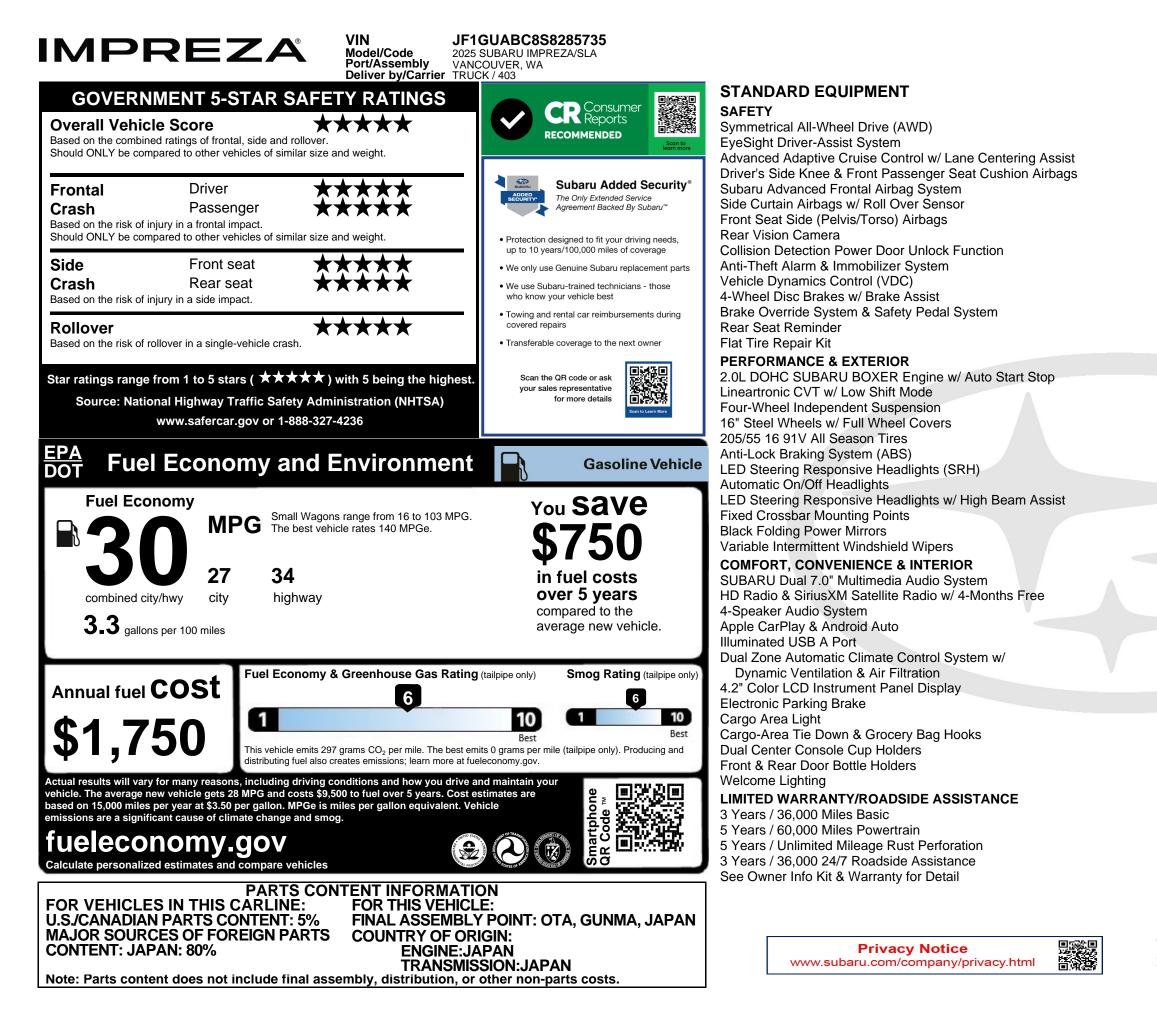

## OPTIONAL EQUIPMENT AND OTHER ITEMS

| Manufacturer's Suggested Retail Price | \$24,360.00 |
|---------------------------------------|-------------|
| Exterior Color: Crystal Black Silica  |             |
| Full Tank of Gas                      | INCLD       |
| Standard Option: 03                   | \$350.00    |
| 16" Alloy Wheels                      |             |
| Crossbar Set - Fixed                  | \$256.00    |
| Cargo Cover                           | \$232.00    |
| Footwell Illumination Kit             | \$222.00    |
| Splash Guards                         | \$187.00    |
| Cargo Tray                            | \$145.00    |
| USB Charging Cable Set                | \$85.00     |

## Destination and Delivery **Total Suggested Retail Price**

THIS LABEL HAS BEEN APPLIED PURSUANT TO FEDERAL LAW, DO NOT REMOVE OR ALTER PRIOR TO THE DELIVERY TO THE ULTIMATE PURCHASER

\$1,170.00 \$27.007.00