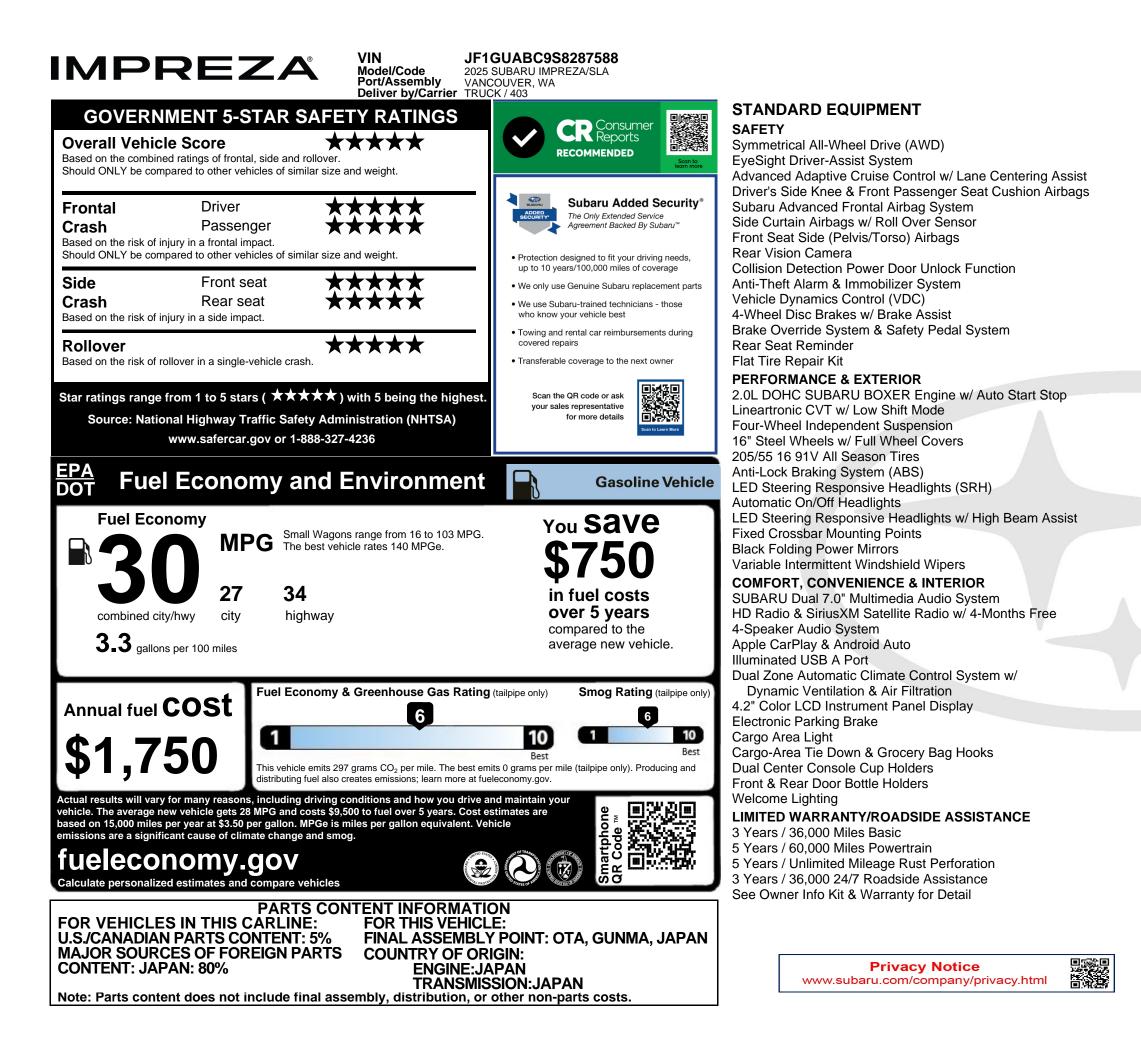

Man Exte Full Opti Cros Carq Foot Splas Carg USB

Destination and Delivery **Total Suggested Retail Price** THIS LABEL HAS BEEN APPLIED PURSUANT TO FEDERAL LAW, DO NOT REMOVE OR ALTER PRIOR TO THE DELIVERY TO THE ULTIMATE PURCHASER

## OPTIONAL EQUIPMENT AND OTHER ITEMS

| nufacturer's Suggested Retail Price<br>erior Color: Magnetite Gray Metallic | \$24,360.00 |
|-----------------------------------------------------------------------------|-------------|
| Tank of Gas                                                                 | INCLD       |
| ion Package: 01                                                             |             |
| ssbar Set - Fixed                                                           | \$256.00    |
| go Cover                                                                    | \$232.00    |
| twell Illumination Kit                                                      | \$222.00    |
| ash Guards                                                                  | \$187.00    |
| go Tray                                                                     | \$145.00    |
| 3 Charging Cable Set                                                        | \$85.00     |
|                                                                             |             |

\$1,170.00 \$26.657.00