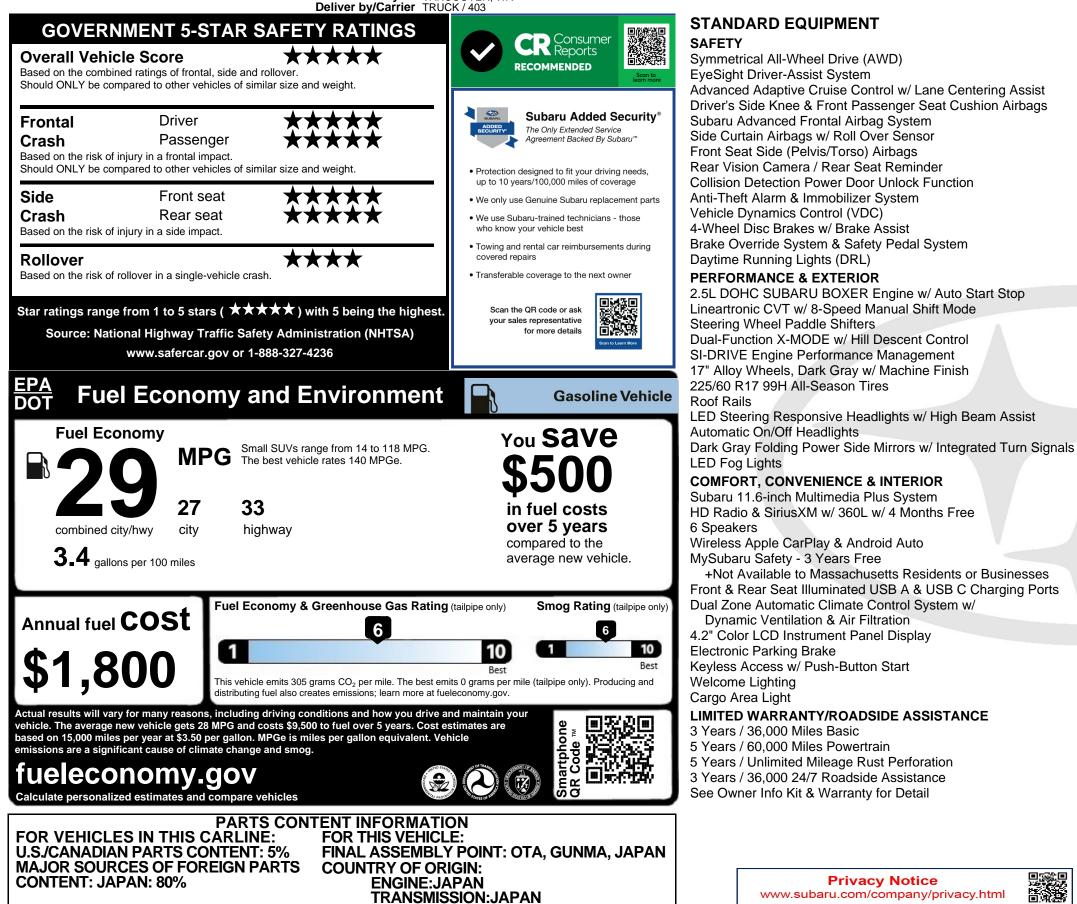

VIN Model/Code Port/Assembly

Note: Parts content does not include final assembly, distribution, or other non-parts costs.

JF2GUHDC0SH287092 2025 SUBARU CROSSTREK PREMIUM/SRB VANCOUVER, WA

| OPTIONAL EQUIPMENT AND OTHER ITEMS                                                                                                                                                                           |             |
|--------------------------------------------------------------------------------------------------------------------------------------------------------------------------------------------------------------|-------------|
| Manufacturer's Suggested Retail Price                                                                                                                                                                        | \$27,810.00 |
| Exterior Color: Ice Silver Metallic                                                                                                                                                                          |             |
| Full Tank of Gas                                                                                                                                                                                             | INCLD       |
| Option Package: 14                                                                                                                                                                                           | \$2,245.00  |
| 10-Way Power Driver Seat with 2-Way Lumbar Support<br>Blind-Spot Detection & Rear Cross-Traffic Alert System<br>Automatic Emergency Steering<br>Heated Seats, Wipers, and Exterior Mirrors<br>Power Moonroof |             |
| Crosstrek Mirror package<br>Mirror Compass w/ homelink<br>Auto-Dimming Exterior Mirror                                                                                                                       | \$713.00    |
| Cargo Cover                                                                                                                                                                                                  | \$232.00    |
| Splash Guards                                                                                                                                                                                                | \$187.00    |